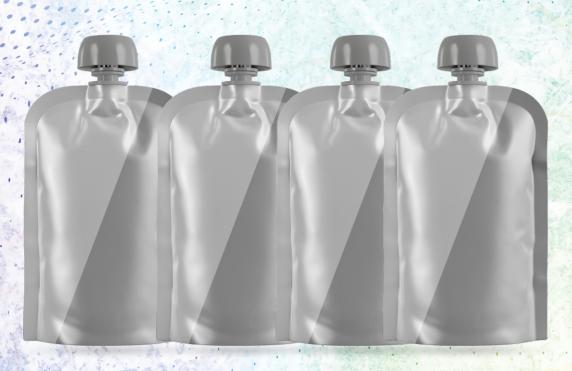

### POUCH WITH SIDE INSERTS

- ➤ Laminated with multiple layers.
- > PE Food grade.
- > Side Gusset Buch.
- Eco Friendly.
- ➤ High Barrier of oxygen, moisture and light ray.
- ➤ High puncture resistance.