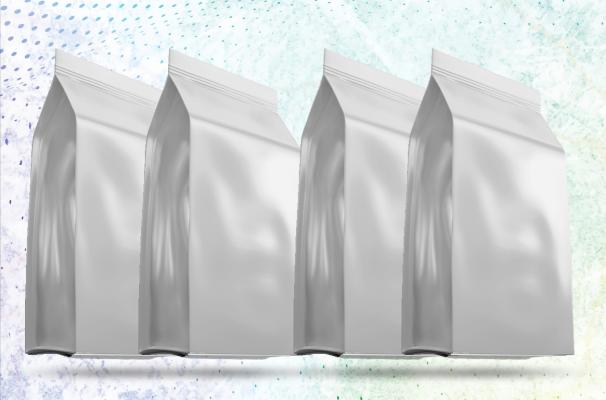

## STANDUP WITHOUT ZIPPER

- ➤ Mainly used in food and chemical **pc**essing industries.
- > Product design using high quality plastic as per latest market trends.
- > Spacious.
- > High Durability.
- > Load bearing capacity
- > Rectangle window shape.
- Tamper Proof.