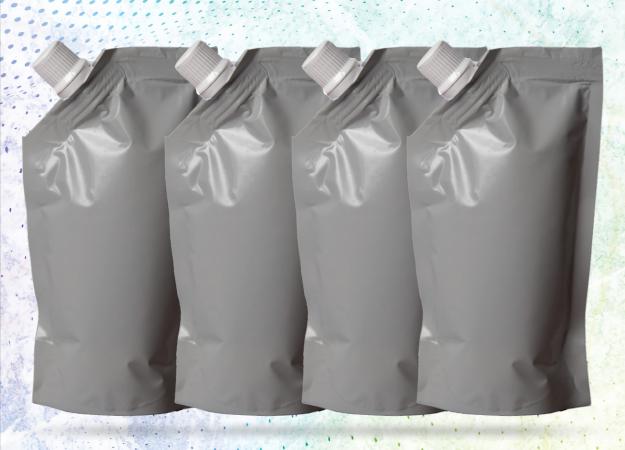

# STANDUP POUCH WITH SPOUT

- > Standup pouch with spout provides superior protection.
- **Eco friendly.**
- Made with laminating together multiple laers of scientifically formulated film.
- Strong, Stable, Durable, Puncterresistant and Flexible.
- ➤ Keep product freshness (i.end) or other perishable liquid.