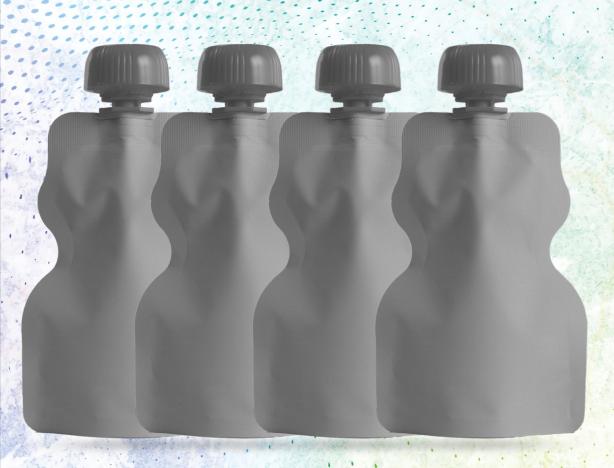

#### SHAPED POUCH

- > Zero Leakage & PuncterResistant.
- ➤ Guaranteed way to stand out on retail shelves.
- > Stand up feature can enhanceaesthetic appeal.
- Convenient & easy to use.
- > Best option for hot & Cold Beverages.
- > Excellent print quality.

#### SHAPED POUCH

- > FDA-approved, food grade material
- > ISO and QS quality rating
- > Excellent print quality
- > Recyclable and landfill friendly